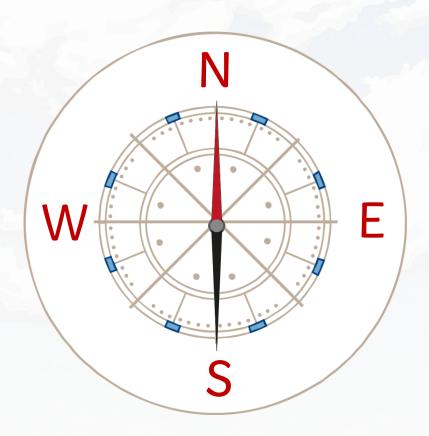

## The Four Cardinal Points of a Compass

We use compass points to describe position and direction.

There are four main (cardinal) points of the compass:

north, south, east and west.

Each quarter turn brings you to a new compass point.

#### The Four Intercardinal Points

We can be more specific if we use a further 4 (intercardinal) compass points.

These come halfway between the main points and are called:

north-east (**NE**),
south-east (**SE**),
south-west (**SW**)
and north-west (**NW**).