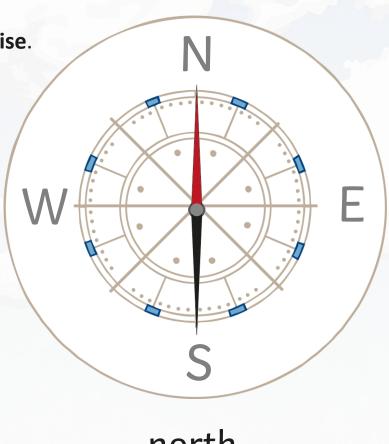

## The Four Cardinal Points of a Compass

We use compass points to describe position and direction.

There are four main (cardinal) points of the compass:

north, south, east and west.

Each quarter turn brings you to a new compass point.