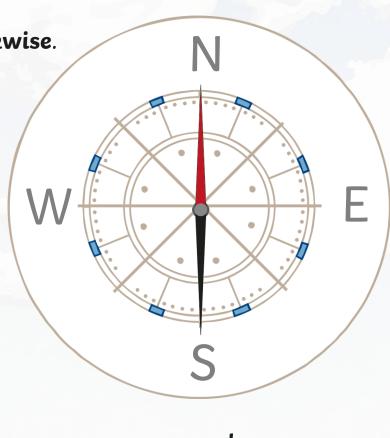

If I am facing north and turn 90° clockwise, I will be facing east.

east

I am facing south and turn 90° clockwise.

Which direction am I facing now?

west

I am facing west and turn 90° clockwise.

Which direction am I facing now?

north

I am facing north and turn 180° anticlockwise.

Which direction am I facing now?

south

I am facing west and turn 270° clockwise.

Which direction am I facing now?

I am facing west and turn 90° clockwise.

Which direction am I facing now?

I am facing north and turn 270° anticlockwise.

Which direction am I facing now?