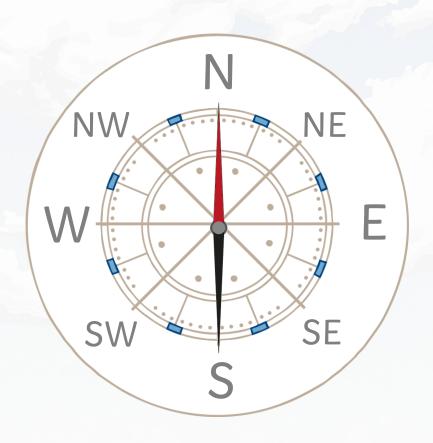

## The Four Cardinal Points of a Compass

We use compass points to describe position and direction.

There are four main (cardinal) points of the compass:

north, south, east and west.

Each quarter turn brings you to a new compass point.

#### The Four Intercardinal Points

We can be more specific if we use a further 4 (intercardinal) compass points.

These come halfway between the main points and are called:

north-east (**NE**),
south-east (**SE**),
south-west (**SW**)
and north-west (**NW**).