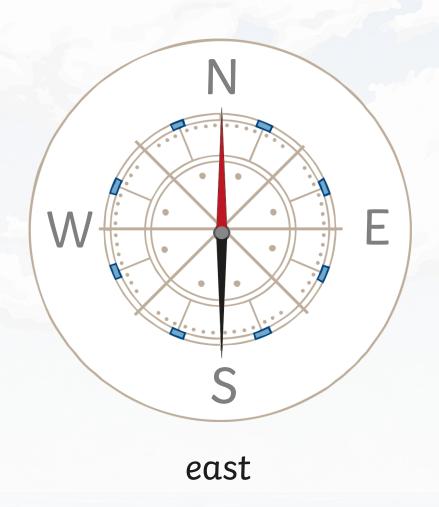

If I am facing north and turn 90° clockwise, I will be facing east.

east

I am facing south and turn 90° clockwise.

Which direction am I facing now?

west

I am facing west and turn 90° clockwise.

Which direction am I facing now?