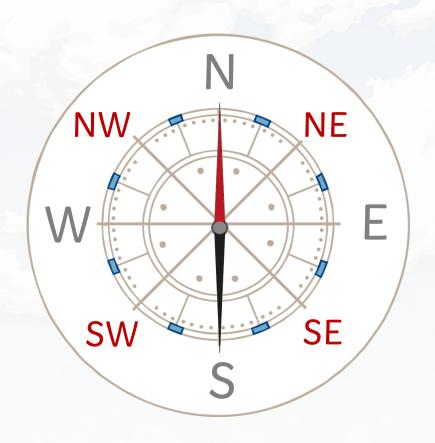

#### The Four Intercardinal Points

We can be more specific if we use a further 4 (intercardinal) compass points.

These come halfway between the main points and are called:

north-east (**NE**),
south-east (**SE**),
south-west (**SW**)
and north-west (**NW**).

I am facing north-east (NE) and turn 90° anticlockwise.

Which direction am I facing now?

north-west

I am facing south-west and turn 180° clockwise.

Which direction am I facing now?

north-east