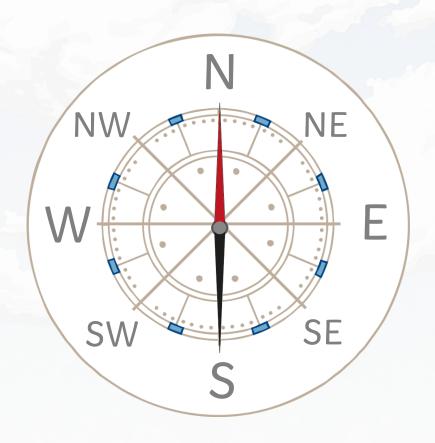

## The Four Cardinal Points of a Compass

We use compass points to describe position and direction.

There are four main (cardinal) points of the compass:

north, south, east and west.

Each quarter turn brings you to a new compass point.

#### The Four Intercardinal Points

We can be more specific if we use a further 4 (intercardinal) compass points.

These come halfway between the main points and are called:

north-east (**NE**),
south-east (**SE**),
south-west (**SW**)
and north-west (**NW**).