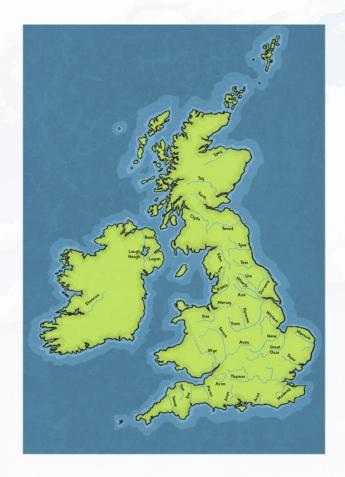

#### Activities

Look at a map of your local area or the country and give directions using compass points to a landmark or another town.