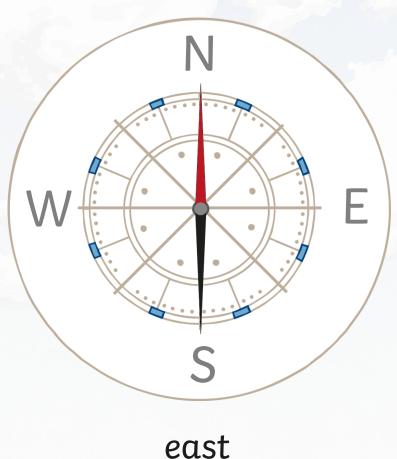

If I am facing north and turn 90° clockwise, I will be facing east.

east

I am facing south and turn 90° clockwise.

Which direction am I facing now?

west

I am facing west and turn 90° clockwise.

Which direction am I facing now?