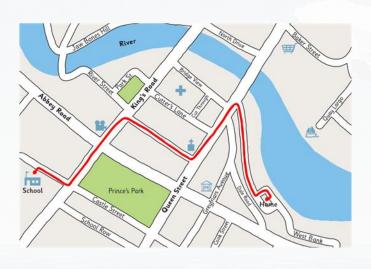

#### Activities

Look at a map of your local area or the country and give directions using compass points to a landmark or another town.