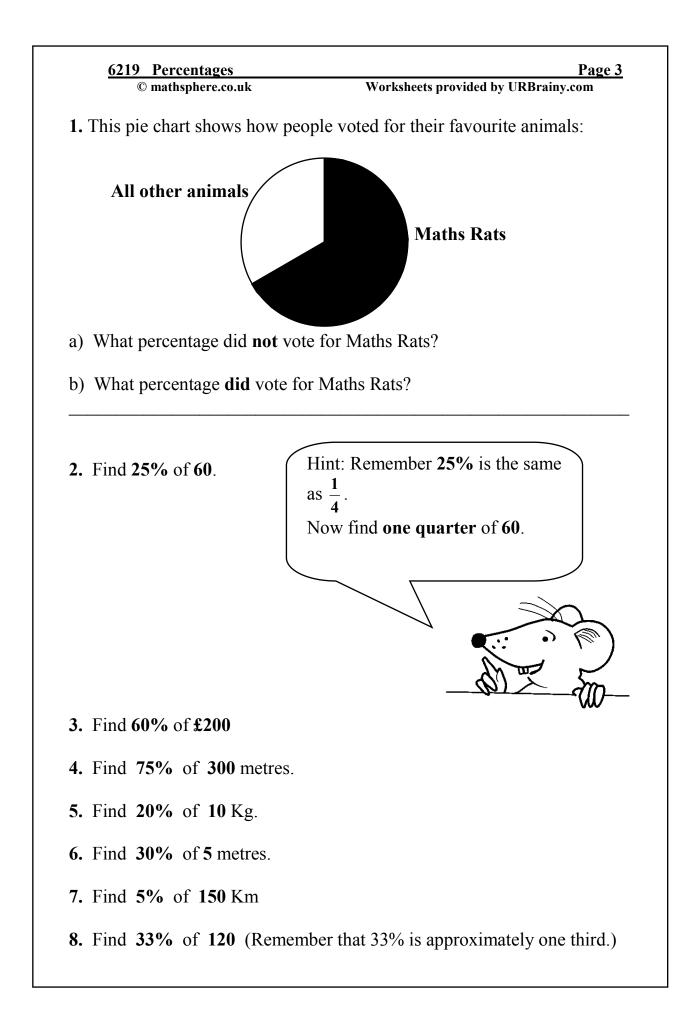

|            | © mathsphere.co.uk Worksheets provided by URBrainy.com                                                                          |
|------------|---------------------------------------------------------------------------------------------------------------------------------|
|            | Answers                                                                                                                         |
| Page 1     |                                                                                                                                 |
|            | <b>a)</b> 0.87 ${}^{87}_{/100}$ <b>b)</b> 0.36 ${}^{36}_{/100}$ <b>c)</b> 0.40 ${}^{40}_{/100}$ <b>d)</b> 0.12 ${}^{12}_{/100}$ |
|            | Approximately $\frac{1}{3}$