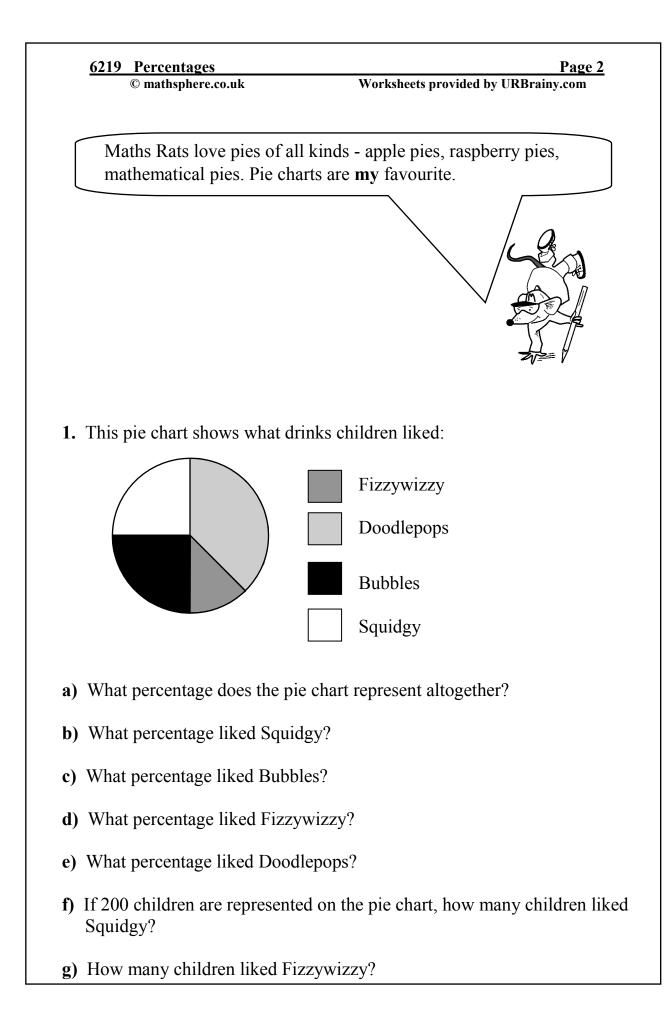

|            | © mathsphere.co.uk Worksheets provided by URBrainy.com                                                                          |
|------------|---------------------------------------------------------------------------------------------------------------------------------|
|            | Answers                                                                                                                         |
| Page 1     |                                                                                                                                 |
|            | <b>a)</b> 0.87 ${}^{87}_{/100}$ <b>b)</b> 0.36 ${}^{36}_{/100}$ <b>c)</b> 0.40 ${}^{40}_{/100}$ <b>d)</b> 0.12 ${}^{12}_{/100}$ |
|            | Approximately $\frac{1}{3}$